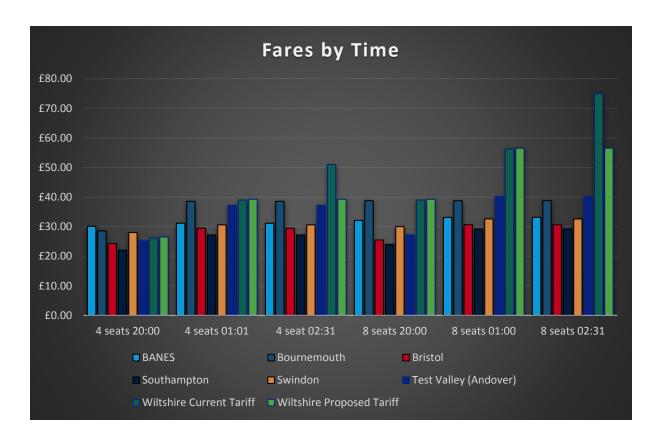

## Bulford Camp to Chapel night Club 11.6 miles

|                           | 4 seats | 4 seats | 4 seat | 8 seats | 8 seats | 8 seats |
|---------------------------|---------|---------|--------|---------|---------|---------|
| Authority                 | 20:00   | 01:01   | 02:31  | 20:00   | 01:00   | 02:31   |
| BANES                     | £30.15  | £31.15  | £31.15 | £32.15  | £33.15  | £33.15  |
| Bournemouth               | £28.54  | £38.55  | £38.55 | £38.80  | £38.80  | £38.80  |
| Bristol                   | £24.30  | £29.50  | £29.50 | £25.50  | £30.70  | £30.70  |
| Southampton               | £22.00  | £27.20  | £27.20 | £24.00  | £29.20  | £29.20  |
| Swindon                   | £28.00  | £30.60  | £30.60 | £30.00  | £32.60  | £32.60  |
| Test Valley (Andover)     | £25.20  | £37.20  | £37.20 | £27.20  | £40.20  | £40.20  |
| Wiltshire Current Tariff  | £26.20  | £39.00  | £51.00 | £39.00  | £56.25  | £75.00  |
| Wiltshire Proposed Tariff | £26.50  | £39.30  | £39.30 | £39.30  | £56.55  | £56.55  |