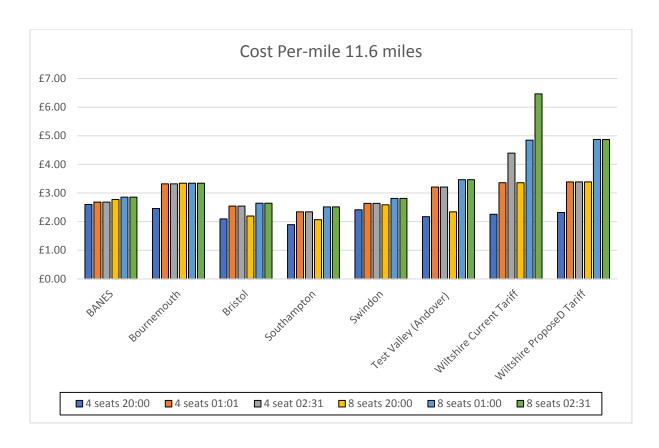

## Average cost per mile

| Authority                 | 4 seats<br>20:00 | 4 seats<br>01:01 | 4 seat<br>02:31 | 8 seats<br>20:00 | 8 seats<br>01:00 | 8 seats<br>02:31 |
|---------------------------|------------------|------------------|-----------------|------------------|------------------|------------------|
| BANES                     | £2.60            | £2.69            | £2.69           | £2.77            | £2.86            | £2.86            |
| Bournemouth               | £2.46            | £3.32            | £3.32           | £3.34            | £3.34            | £3.34            |
| Bristol                   | £2.09            | £2.54            | £2.54           | £2.20            | £2.65            | £2.65            |
| Southampton               | £1.90            | £2.34            | £2.34           | £2.07            | £2.52            | £2.52            |
| Swindon                   | £2.41            | £2.64            | £2.64           | £2.59            | £2.81            | £2.81            |
| Test Valley (Andover)     | £2.17            | £3.21            | £3.21           | £2.34            | £3.47            | £3.47            |
| Wiltshire Current Tariff  | £2.26            | £3.36            | £4.40           | £3.36            | £4.85            | £6.47            |
| Wiltshire Proposed Tariff | £2.32            | £3.39            | £3.39           | £3.39            | £4.87            | £4.87            |