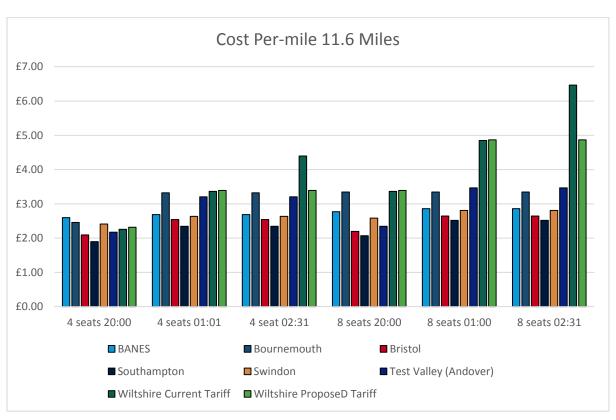

## Average cost per mile

| Authority                 | 4 seats<br>20:00 | 4 seats<br>01:01 | 4 seat<br>02:31 | 8 seats<br>20:00 | 8 seats<br>01:00 | 8 seats<br>02:31 |
|---------------------------|------------------|------------------|-----------------|------------------|------------------|------------------|
| BANES                     | £2.60            | £2.69            | £2.69           | £2.77            | £2.86            | £2.86            |
| Bournemouth               | £2.46            | £3.32            | £3.32           | £3.34            | £3.34            | £3.34            |
| Bristol                   | £2.09            | £2.54            | £2.54           | £2.20            | £2.65            | £2.65            |
| Southampton               | £1.90            | £2.34            | £2.34           | £2.07            | £2.52            | £2.52            |
| Swindon                   | £2.41            | £2.64            | £2.64           | £2.59            | £2.81            | £2.81            |
| Test Valley (Andover)     | £2.17            | £3.21            | £3.21           | £2.34            | £3.47            | £3.47            |
| Wiltshire Current Tariff  | £2.26            | £3.36            | £4.40           | £3.36            | £4.85            | £6.47            |
| Wiltshire Proposed Tariff | £2.32            | £3.39            | £3.39           | £3.39            | £4.87            | £4.87            |