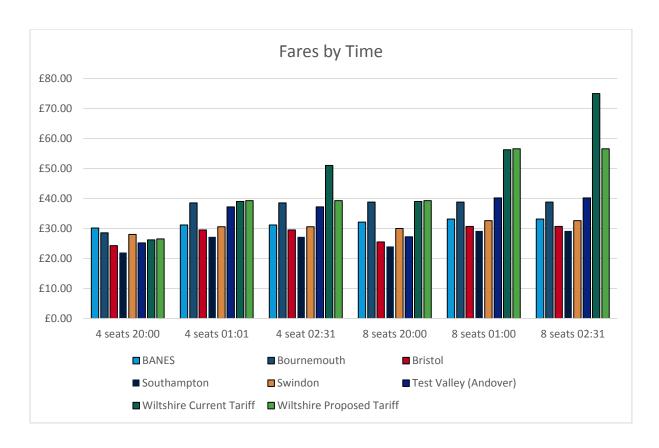

## Bulford Camp to Chapel night Club 11.6 miles

|                           | 4 seats | 4 seats | 4 seat | 8 seats | 8 seats | 8 seats |
|---------------------------|---------|---------|--------|---------|---------|---------|
| Authority                 | 20:00   | 01:01   | 02:31  | 20:00   | 01:00   | 02:31   |
| BANES                     | £30.15  | £31.15  | £31.15 | £32.15  | £33.15  | £33.15  |
| Bournemouth               | £28.54  | £38.55  | £38.55 | £38.80  | £38.80  | £38.80  |
| Bristol                   | £24.30  | £29.50  | £29.50 | £25.50  | £30.70  | £30.70  |
| Southampton               | £22.00  | £27.20  | £27.20 | £24.00  | £29.20  | £29.20  |
| Swindon                   | £28.00  | £30.60  | £30.60 | £30.00  | £32.60  | £32.60  |
| Test Valley (Andover)     | £25.20  | £37.20  | £37.20 | £27.20  | £40.20  | £40.20  |
| Wiltshire Current Tariff  | £26.20  | £39.00  | £51.00 | £39.00  | £56.25  | £75.00  |
| Wiltshire Proposed Tariff | £26.50  | £39.30  | £39.30 | £39.30  | £56.55  | £56.55  |