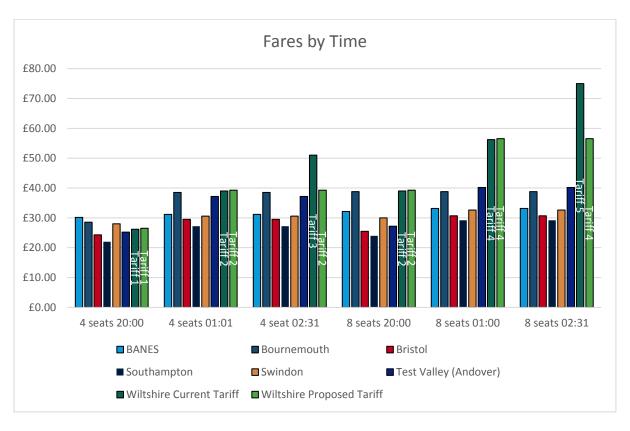

## Bulford Camp to Chapel night Club 11.6 miles

|                           | 4 seats | 4 seats | 4 seat | 8 seats | 8 seats | 8 seats |
|---------------------------|---------|---------|--------|---------|---------|---------|
| Authority                 | 20:00   | 01:01   | 02:31  | 20:00   | 01:00   | 02:31   |
| BANES                     | £30.15  | £31.15  | £31.15 | £32.15  | £33.15  | £33.15  |
| Bournemouth               | £28.54  | £38.55  | £38.55 | £38.80  | £38.80  | £38.80  |
| Bristol                   | £24.30  | £29.50  | £29.50 | £25.50  | £30.70  | £30.70  |
| Southampton               | £22.00  | £27.20  | £27.20 | £24.00  | £29.20  | £29.20  |
| Swindon                   | £28.00  | £30.60  | £30.60 | £30.00  | £32.60  | £32.60  |
| Test Valley (Andover)     | £25.20  | £37.20  | £37.20 | £27.20  | £40.20  | £40.20  |
| Wiltshire Current Tariff  | £26.20  | £39.00  | £51.00 | £39.00  | £56.25  | £75.00  |
| Wiltshire Proposed Tariff | £26.50  | £39.30  | £39.30 | £39.30  | £56.55  | £56.55  |