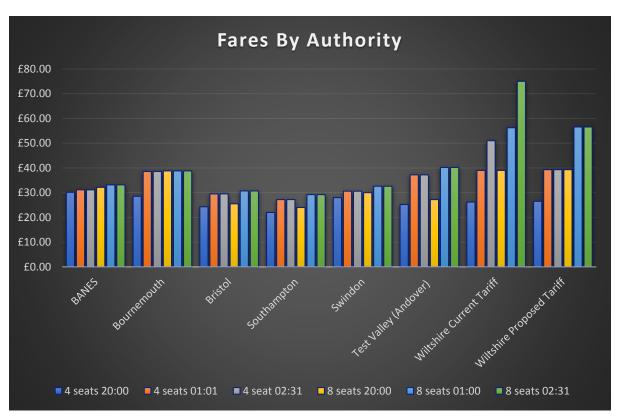

## Bulford Camp to Chapel night Club 11.6 miles

|                           | 4 seats | 4 seats | 4 seat | 8 seats | 8 seats | 8 seats |
|---------------------------|---------|---------|--------|---------|---------|---------|
| Authority                 | 20:00   | 01:01   | 02:31  | 20:00   | 01:00   | 02:31   |
| BANES                     | £30.15  | £31.15  | £31.15 | £32.15  | £33.15  | £33.15  |
| Bournemouth               | £28.54  | £38.55  | £38.55 | £38.80  | £38.80  | £38.80  |
| Bristol                   | £24.30  | £29.50  | £29.50 | £25.50  | £30.70  | £30.70  |
| Southampton               | £22.00  | £27.20  | £27.20 | £24.00  | £29.20  | £29.20  |
| Swindon                   | £28.00  | £30.60  | £30.60 | £30.00  | £32.60  | £32.60  |
| Test Valley (Andover)     | £25.20  | £37.20  | £37.20 | £27.20  | £40.20  | £40.20  |
| Wiltshire Current Tariff  | £26.20  | £39.00  | £51.00 | £39.00  | £56.25  | £75.00  |
| Wiltshire Proposed Tariff | £26.50  | £39.30  | £39.30 | £39.30  | £56.55  | £56.55  |