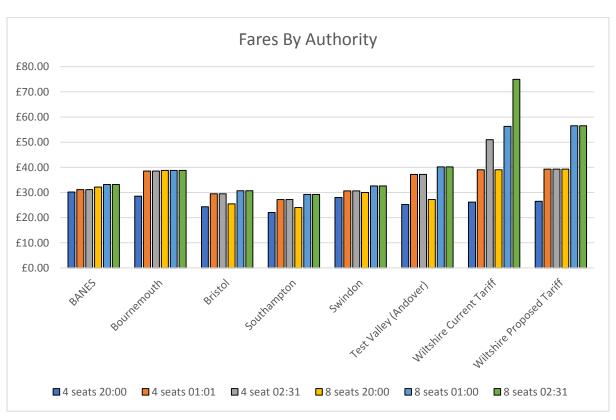

## Bulford Camp to Chapel night Club 11.6 miles

|                           | 4 seats | 4 seats | 4 seat | 8 seats | 8 seats | 8 seats |
|---------------------------|---------|---------|--------|---------|---------|---------|
| Authority                 | 20:00   | 01:01   | 02:31  | 20:00   | 01:00   | 02:31   |
| BANES                     | £30.15  | £31.15  | £31.15 | £32.15  | £33.15  | £33.15  |
| Bournemouth               | £28.54  | £38.55  | £38.55 | £38.80  | £38.80  | £38.80  |
| Bristol                   | £24.30  | £29.50  | £29.50 | £25.50  | £30.70  | £30.70  |
| Southampton               | £22.00  | £27.20  | £27.20 | £24.00  | £29.20  | £29.20  |
| Swindon                   | £28.00  | £30.60  | £30.60 | £30.00  | £32.60  | £32.60  |
| Test Valley (Andover)     | £25.20  | £37.20  | £37.20 | £27.20  | £40.20  | £40.20  |
| Wiltshire Current Tariff  | £26.20  | £39.00  | £51.00 | £39.00  | £56.25  | £75.00  |
| Wiltshire Proposed Tariff | £26.50  | £39.30  | £39.30 | £39.30  | £56.55  | £56.55  |