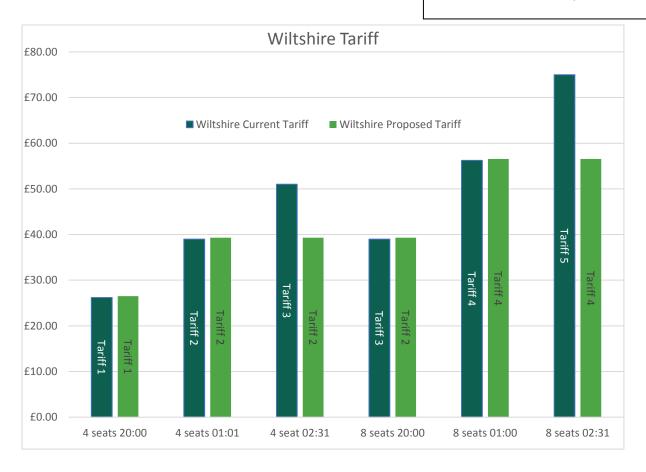

## Bulford Camp to Chapel night Club 11.6 miles

|                           | 4 seats | 4 seats | 4 seat | 8 seats | 8 seats | 8 seats |
|---------------------------|---------|---------|--------|---------|---------|---------|
| Authority                 | 20:00   | 01:01   | 02:31  | 20:00   | 01:00   | 02:31   |
| BANES                     | £30.15  | £31.15  | £31.15 | £32.15  | £33.15  | £33.15  |
| Bournemouth               | £28.54  | £38.55  | £38.55 | £38.80  | £38.80  | £38.80  |
| Bristol                   | £24.30  | £29.50  | £29.50 | £25.50  | £30.70  | £30.70  |
| Southampton               | £22.00  | £27.20  | £27.20 | £24.00  | £29.20  | £29.20  |
| Swindon                   | £28.00  | £30.60  | £30.60 | £30.00  | £32.60  | £32.60  |
| Test Valley (Andover)     | £25.20  | £37.20  | £37.20 | £27.20  | £40.20  | £40.20  |
| Wiltshire Current Tariff  | £26.20  | £39.00  | £51.00 | £39.00  | £56.25  | £75.00  |
| Wiltshire Proposed Tariff | £26.50  | £39.30  | £39.30 | £39.30  | £56.55  | £56.55  |